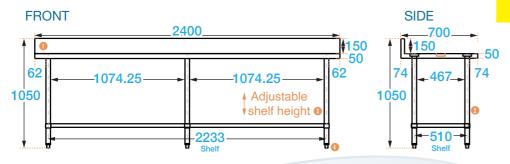

# 700 SERIES SPLASHBACK BENCH

**Overall Dimensions:** 

2400 (w) x 700 (d) x 900 mm (h) **Splashback Height:** 150 mm

**Loading Capacity:** 

Top: 380 kg, Undershelf: 100 kg

**Shipping Dimensions:** 

Bench: 2430 (w) x 720 (d) x 260 mm (h)

Shipping Weight: 78 kg

**Material:** 

Top: 1.2 mm 304 stainless steel Undershelf: 1.2 mm galvanised steel Legs: 410 grade 42.5 mm diameter stainless steel

### COMPONENTS

Splashback 150 mm (high), 40 mm (deep)

Legs Ø 42.5 mm

UndershelfAdjustable feetFeet adjust up to 18 mm