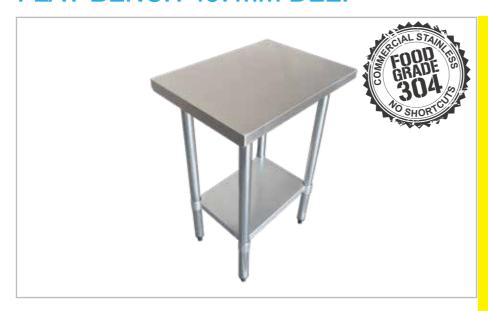

# FLAT BENCH 457mm DEEP

# **457 SERIES FLAT BENCH**

**Overall Dimensions:** 

762 (w) x 457 (d) x 900 mm (h)

**Loading Capacity:** 

Top: 200 kg, Undershelf: 60 kg

**Shipping Dimensions:** 

Bench: 900 (w) x 500 (d) x 100 mm (h) Legs: 880 (w) x 90 (d) x 45 mm (h) x 2

## **COMPONENTS**

- Galvanised undershelf 1.2 mm (height adjustable)
- Stainless steel legs Ø 42.5 mm
- Adjustable feet Adjustable up to 18 mm
- Welded sockets 1.2 mm