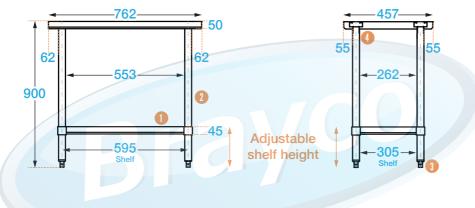

# **457 SERIES FLAT BENCH**

**Overall Dimensions:** 

762 (w) x 457 (d) x 900 mm (h)

**Loading Capacity:** 

Top: 200 kg, Undershelf: 60 kg

**Shipping Dimensions:** 

Bench: 900 (w) x 500 (d) x 100 mm (h) Legs: 880 (w) x 90 (d) x 45 mm (h) x 2

Shipping Weight: 23 kg

**Material:** 

Top: 1.2 mm 304 grade stainless steel Undershelf: 1.2 mm galvanised steel Legs: 410 grade 42.5 mm diameter stainless steel

**FRONT** SIDE