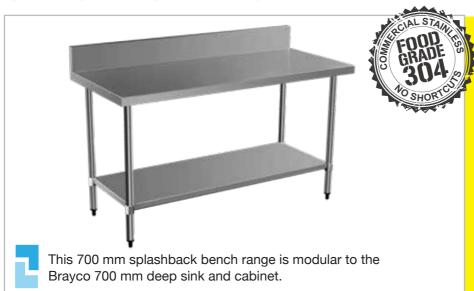

## SPLASHBACK BENCH 700mm DEE

## 700 SERIES **SPLASHBACK BFNCH**

**Overall Dimensions:** 

1500 (w) x 700 (d) x 900 mm (h) Splashback Height: 150 mm

**Loading Capacity:** 

Top: 260 kg, Undershelf: 100 kg

**Shipping Dimensions:** 

Bench: 1530 (w) x 720 (d) x 260 mm (h)