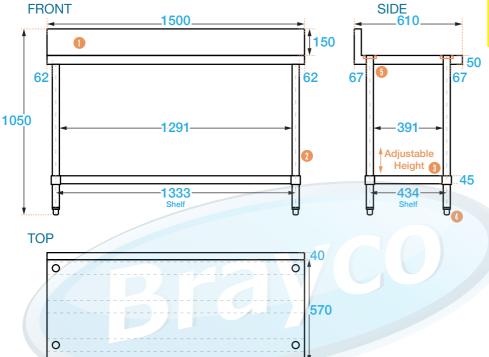

## COMPONENTS

Splashback 150 mm (high), 40 mm (deep)

1 Legs Ø 42.5 mm

Undershelf
1.2 mm, (adjustable height)

Adjustable feet Adjust up to 18 mm

Welded socket 1.2 mm

## 610 SERIES SPLASHBACK BENCH

**Overall Dimensions:** 

1500 (w) x 610 (d) x 900 mm (h) Splashback Height: 150 mm

**Loading Capacity:** 

Top: 260kg, Undershelf: 100kg

**Shipping Dimensions:** 

1545 (w) x 655 (d) x 250mm (h) **Shipping Weight:** 31.1kg

Material:

Top: 1.2 mm 304 stainless steel Undershelf: 1.2 mm galvanised steel Legs: 410 grade stainless steel