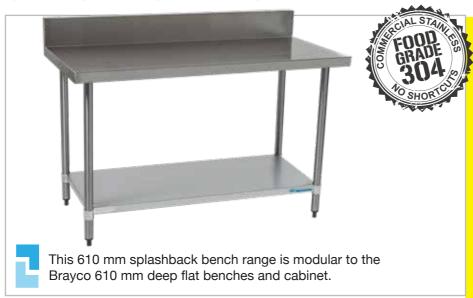

# SPLASHBACK BENCH 610mm DEEP

## 610 SERIES SPLASHBACK BENCH

**Overall Dimensions:** 

1500 (w) x 610 (d) x 900 mm (h) Splashback Height: 150 mm

**Loading Capacity:** 

Top: 260kg, Undershelf: 100kg

**Shipping Dimensions:** 

1545 (w) x 655 (d) x 250mm (h) **Shipping Weight:** 31.1kg