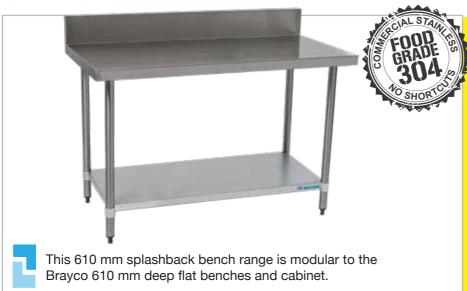

# SPLASHBACK BENCH 610mm DEEP

## 610 SERIES SPLASHBACK BENCH

**Overall Dimensions:** 

1200 (w) x 610 (d) x 900 mm (h) Splashback Height: 150 mm

**Loading Capacity:** 

Top: 260kg, Undershelf:100 kg

**Shipping Dimensions:** 

1245 (w) x 655 (d) x 250mm (h) **Shipping Weight:** 24.7kg

Material:

Top: 1.2 mm 304 stainless steel Undershelf: 1.2 mm galvanised steel Legs: 410 grade stainless steel