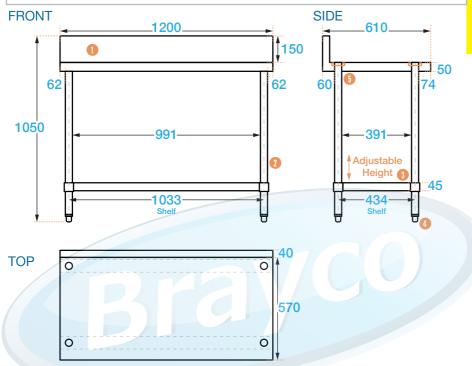

### COMPONENTS

Splashback 150 mm (high), 40 mm (deep)

1 Legs Ø 42.5 mm

Undershelf
1.2 mm, (adjustable height)

Adjustable feet Adjust up to 18 mm

5 Welded socket 1.2 mm

## 610 SERIES SPLASHBACK BENCH

**Overall Dimensions:** 

1200 (w) x 610 (d) x 900 mm (h) Splashback Height: 150 mm

**Loading Capacity:** 

Top: 260kg, Undershelf:100 kg

**Shipping Dimensions:** 

1245 (w) x 655 (d) x 250mm (h) **Shipping Weight:** 24.7kg