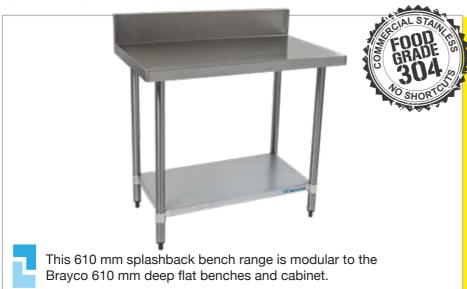

# SPLASHBACK BENCH 610mm DEEP

## 610 SERIES SPLASHBACK BENCH

**Overall Dimensions:** 

1000 (w) x 610 (d) x 900 mm (h) Splashback Height: 150 mm

**Loading Capacity:** 

Top:260 kg, Undershelf: 100kg

**Shipping Dimensions:** 

Bench: 1045 (w) x 655 (d) x 250mm (h) Legs: 880 (w) x 90 (d) x 45mm (h) **Shipping Weight:** 20.6kg