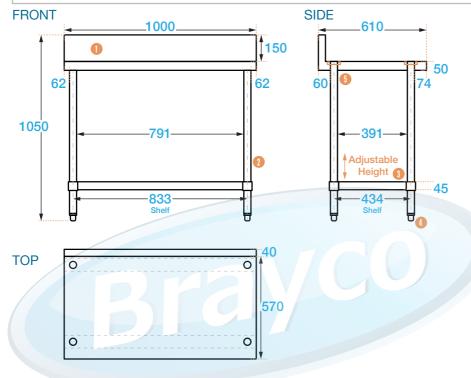

#### COMPONENTS

Splashback 150 mm (high), 40 mm (deep)

1 Legs Ø 42.5 mm

Undershelf
1.2 mm, (adjustable height)

Adjustable feet Adjust up to 18 mm

Welded socket 1.2 mm

## 610 SERIES SPLASHBACK BENCH

**Overall Dimensions:** 

1000 (w) x 610 (d) x 900 mm (h) Splashback Height: 150 mm

**Loading Capacity:** 

Top:260 kg, Undershelf: 100kg

**Shipping Dimensions:** 

Bench: 1045 (w) x 655 (d) x 250mm (h) Legs: 880 (w) x 90 (d) x 45mm (h) **Shipping Weight:** 20.6kg

**Material:** 

Top: 1.2 mm 304 stainless steel Undershelf: 1.2 mm galvanised steel Legs: 410 grade stainless steel